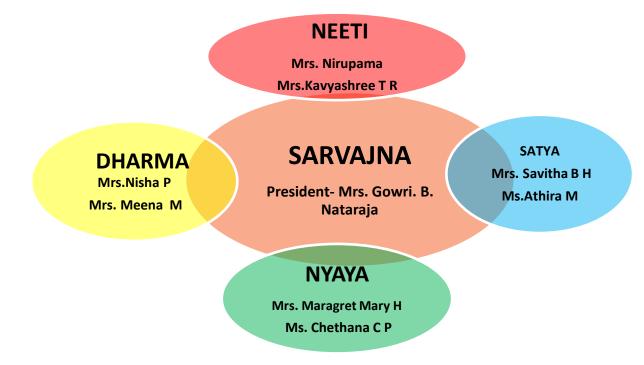

## The Students' council is SARVAJNA- an embodiment of knowledge.

The Sarvajna- is categorized in to 4 houses- Sathya, Neeti, Nyaya and Dharma- to promote leadership qualities, healthy competition, values like caring & sharing, positive attitude towards success and failures, co-operation with peers, respecting others' decision and sportsmanship among the students. **SCHOOL PREFECTS**:

| SL.NO | STUDENT NAME      | CLASS | CAPTIAN/VICE CAPTAINS        | HOUSE INCHARGE TEACHERS                    |
|-------|-------------------|-------|------------------------------|--------------------------------------------|
| 1     | PRAJWAL KASHYAP   | 10C   | SCHOOL HEAD BOY              |                                            |
| 2     | ANJALI WARRIER    | 10C   | SCHOOL HEAD GIRL             |                                            |
| 3     | PURVIKA N         | 9B    | NYAYA HOUSE CAPTAIN          | MRS. MARAGRET MARY H &<br>MS. CHETHANA C P |
| 4     | AANYA D A         | 9A    | DHARMA HOUSE CAPTAIN         | MRS. NISHA P S&<br>MRS. MEENA M            |
| 5     | ANVITHA S V       | 9B    | SATHYA HOUSE CAPTAIN         | MRS. SAVITHA B H &<br>MRS.ATHIRA M         |
| 6     | TANISHA S         | 9C    | NEETI HOUSE CAPTAIN          | MRS. NIRUPAMA R &<br>MRS.KAVYASHREE T R    |
| 7     | GURU TEJAS K      | 8A    | NYAYA HOUSE VICE<br>CAPTAIN  |                                            |
| 8     | PRATIKA ARAGANJI  | 8B    | DHARMA HOUSE VICE<br>CAPTAIN |                                            |
| 9     | AISHWARYA HARSHA  | 8A    | SATHYA HOUSE VICE<br>CAPTAIN |                                            |
| 10    | DHEERAJ GURUSWAMY | 8B    | NEETI HOUSE VICE<br>CAPTAIN  |                                            |
| 11    | ANIRUDH K         | 10B   | SCHOOL SPORTS CAPTAIN        |                                            |
| 12    | MANVI R JAIB      | 10B   | SCHOOL ACADEMIC<br>CAPTAIN   |                                            |
| 13    | NITHYA B          | 10C   | CCA CAPTAIN                  |                                            |