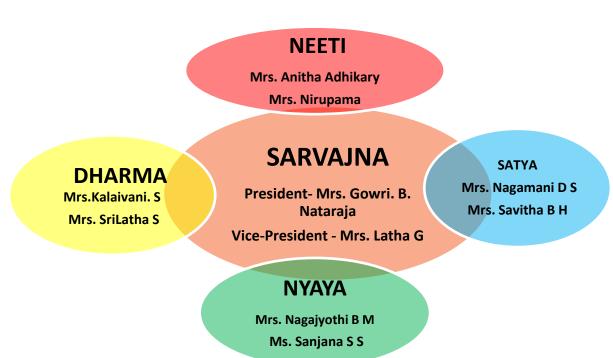

## **HOUSE SYSTEM(2023-24)**

The Students' council is SARVAJNA- an embodiment of knowledge.

The Sarvajna- is categorized in to 4 houses- Sathya, Neeti, Nyaya and Dharma- to promote leadership qualities, healthy competition, values like caring & sharing, positive attitude towards success and failures, co-operation with peers, respecting others' decision and sportsmanship among the students.

## **SCHOOL PREFECTS**:

|       | T                     | T     | T                           | T                                       |
|-------|-----------------------|-------|-----------------------------|-----------------------------------------|
| SL.NO | STUDENT NAME          | CLASS | CAPTIAN/VICE CAPTAINS       | HOUSE INCHARGE TEACHERS                 |
| 1     | HIRANMAYI KS          | 10B   | SCHOOL HEAD GIRL            |                                         |
| 2     | H V SUDHANVAVASISHTHA | 10A   | SCHOOL HEAD BOY             |                                         |
| 3     | PRAJWAL KASHYAP       | 9D    | NYAYA HOUSE CAPTAIN         | MRS. NAGAJYOTHIB M& MS. SANJANA S S     |
| 4     | G. KUMUDA MULIKAR     | 9C    | DHARMA HOUSE CAPTAIN        | MRS. KALAIVANI S&<br>MRS. SRILATHA S    |
| 5     | ANVITHA S RAO         | 9В    | SATHYA HOUSE CAPTAIN        | MRS. NAGAMANI D S<br>& MRS. SAVITHA B H |
| 6     | DHANVIKA REDDY N      | 9В    | NEETI HOUSE CAPTAIN         | MRS. ANITAADHIKARY & MRS. NIRUPAMA      |
| 7     | SOURABH S             | 8C    | NYAYA HOUSE VICE<br>CAPTAIN |                                         |
| 8     | TEJAS R               | 8C    | DHARMA HOUSE VICE CAPTAIN   |                                         |
| 9     | MANYA A               | 8A    | SATHYA HOUSE VICE CAPTAIN   |                                         |
| 10    | ANUSHKA R TAKKALAKI   | 8D    | NEETI HOUSE VICE<br>CAPTAIN |                                         |
| 11    | AMOGH R BHARADWAJ     | 9B    | SCHOOL SPORTS CAPTAIN       |                                         |
| 12    | SANAH DEVANI          | 9A    | SCHOOL ACADEMIC CAPTAIN     |                                         |